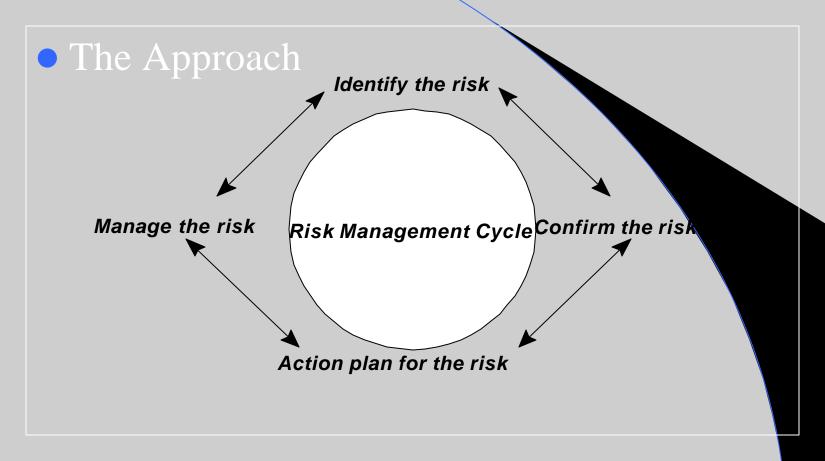

#### Risk Assessment

# Quadrant Approach to Managing Decisions

The Weight Factors

Canadian Association of Movers - November 24, 2003