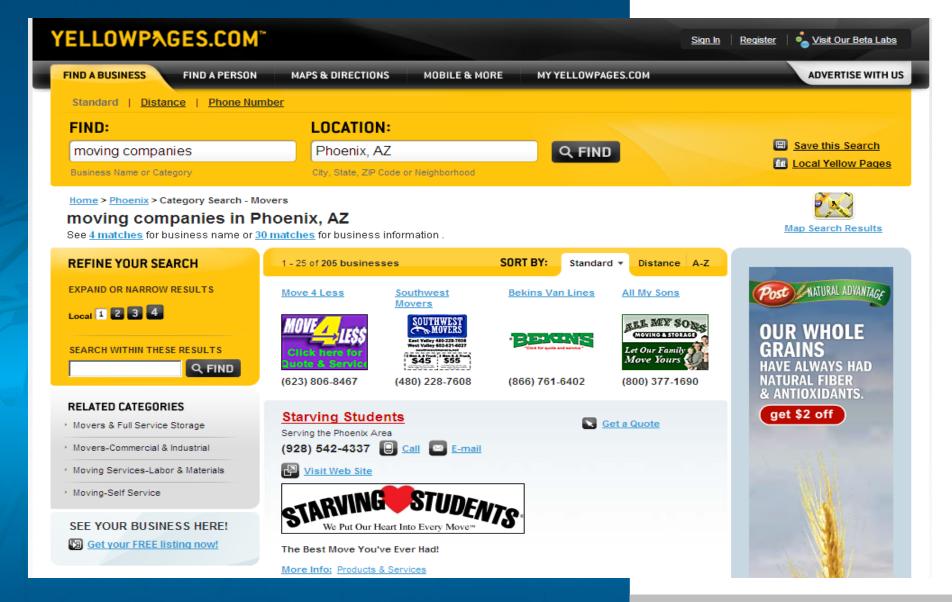

## Online Classified Advertising

Mirrors traditional Yellow Page listings

# Online Classified Advertising

# Online Classified Advertising

- Pro's
  - ✓ High user traffic (26 million unique users last month)
  - ✓ Fairly Affordable
  - ✓ Geo-targeted options available
- Con's
  - ✓ User Demographics
  - ✓ No specific customizable user data
  - ✓ Relevancy