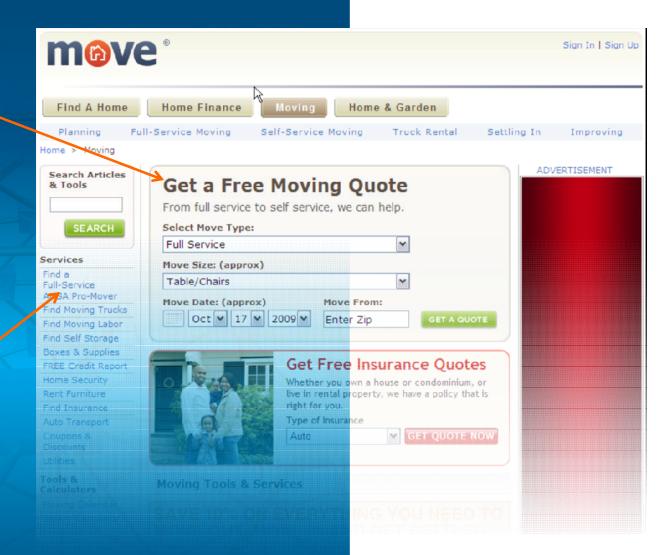

## Moving.com

Moving consumers will only be matched with a maximum of 6 moving companies

Moving.com has a commitment to quality that requires we only work with licensed and insured moving companies

### Move.com

www.Moving.com is part of the Move Network – the largest real estate network on the internet

The moving channel on www.Move.com is restricted to licensed & insured moving companies who are members of AMSA

# Moving.com Lead Campaigns

Customize your campaign to meet <u>your needs</u>. Moving.com gives you the flexibility to customize and target your leads.

### **Geography of Interest**

By origination and/or destination

By state, area code or market

By min/max miles distance

### Lead Categories - Interstate

Full Service

**Last Minutes Moves** 

Self Service

International

Automobile

Specialty

### Weight Filters

<1,500lbs, 2,000lbs, 5,000lbs, 7,500lbs, 10,000lbs+

### **Lead Volume**

Monthly Lead Cap, Capping by Route or Uncapped options