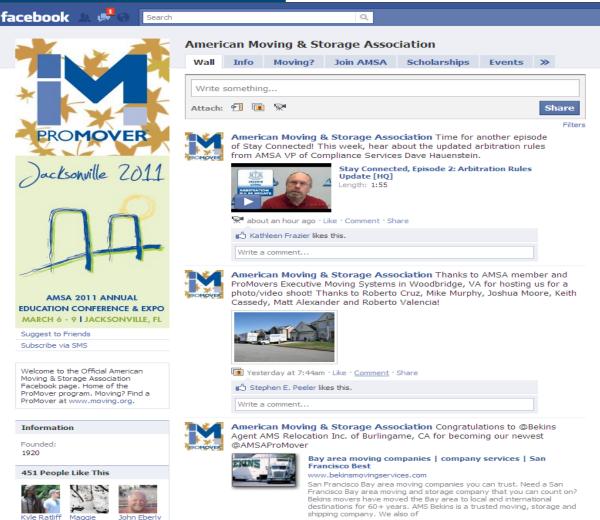

# Social Networking - Facebook

Facebook has over 400 million users – and growing!

Facebook pages get indexed by the search engines