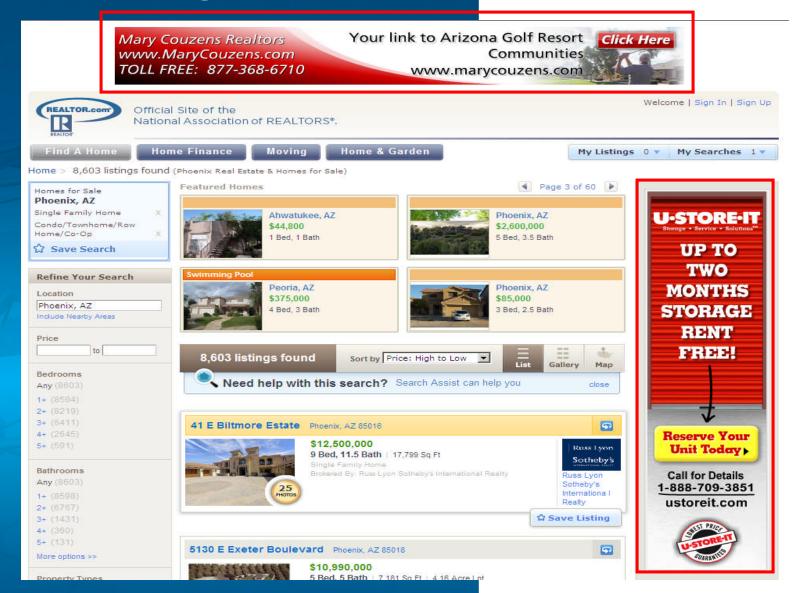

# **Display Advertising**

# Display Advertising

### Pro's

- ✓ Strong branding opportunity combined with very measurable impact
- ✓ Control over creative
- ✓ Unique targeting capabilities can enhance campaign performance and make sure that your ad is seen by the right consumer at the right time (e.g., geo-targeted, demographics such as age, site information such as property listing attributes, behavioral targeting)
- ✓ CPM price models ensure your brand message is displayed
- ✓ Display ads work best when combined with search campaigns

### Con's

- CTR is only one metric and can be misleading (many consumers actually transact separately either offline or online (Google search, etc) but the transaction is still a RESULT of seeing the ad)
- ✓ Need to supply creative or work with agency/publisher to provide a template
- ✓ CPM is based off of impressions...whether or not the consumer sees/interprets your message is not guaranteed (just like TV, billboard, etc)
- ✓ Brand safety: Many advertisers are concerned about the content around which
  their ad will be seen, or the ads that are next to theirs (Not always an issue –
  Move Network has restricted categories based on our NAR agreement)