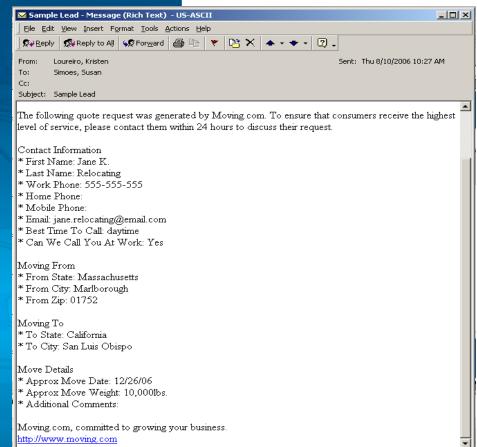

### How do I know Moving.com leads are quality leads?

Moving.com has advanced technology, which ensures the quality of the leads you receive. We capture numerous fields of user information and deliver the information in real-time. This means that you receive the lead as soon as a user submits a request for a mover. In addition, our technology allows you to customize leads to meet your specific needs. You can choose the origination and destination of your leads, lead categories (full-service, self, service, auto, international) and even customize weight requirements.

### How is Moving.com different from other leading providers?

We are the largest online source of moving leads. The Move™ network receives over 10 million unique visitors per month. Most of our leads are within 14-90 days of the moving day. Our technology ensures the quality of these leads by verifying that phone numbers, zip codes and email addresses are valid. You will never compete against more than 5 other moving companies (varies by category, the average is 3-4). Other competitor lead providers match each consumer with 10-15 moving companies! In addition, our pay-per-lead model ensures that you will only be billed for the leads delivered.

### What happens if I receive a "bad" lead?

We do our best to ensure that all leads are "real" leads however, in the event that you receive a clearly fictitious lead i.e. John Doe; or if the email and phone number are not valid; or if you receive leads outside of your specified geography, you can submit a request for a credit to your account. In the event that you receive a duplicated lead, our technology automatically credits the system for you!