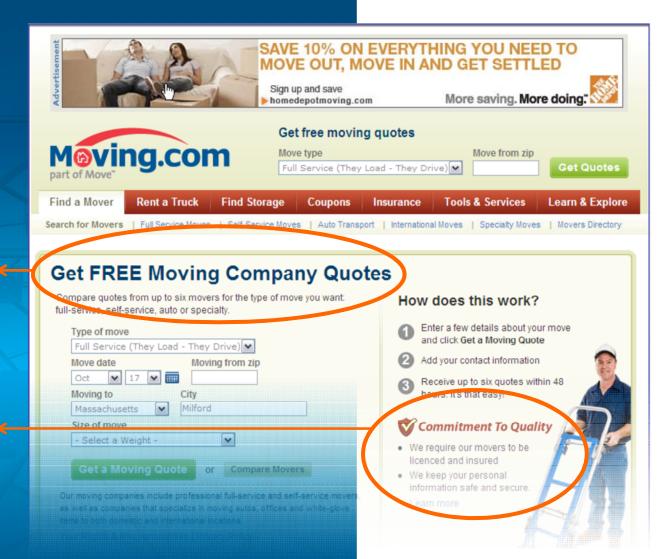

## Moving.com

Moving consumers will only be matched with a maximum of 6 moving companies

Moving.com has a commitment to quality that requires we only work with licensed and insured moving companies

### Move.com

www.Moving.com is part of the Move Network – the largest real estate network on the internet

The moving channel on www.Move.com is restricted to licensed & insured moving companies who are members of AMSA