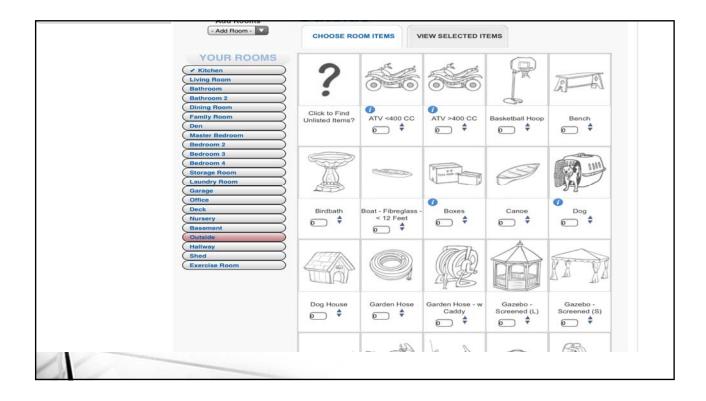

|   | Google An                                                                                                        | Canadiar                      | i ease                                                                                                                                                                        | .ly   c | ⊗ United | United rel |  |
|---|------------------------------------------------------------------------------------------------------------------|-------------------------------|-------------------------------------------------------------------------------------------------------------------------------------------------------------------------------|---------|----------|------------|--|
|   | United K MovesOnline                                                                                             |                               |                                                                                                                                                                               |         |          |            |  |
|   | HOME                                                                                                             | BEGIN QUOTE                   | TESTIMONIALS                                                                                                                                                                  | FAQs    |          | 3          |  |
|   | 1 ADD / REMOVE<br>ROOMS 2 ADD / REMOVE<br>ROOM ITEMS                                                             |                               |                                                                                                                                                                               |         |          |            |  |
|   | Add items to ea<br>not able to find<br>use the icon wi<br>to add an unlis<br>other items that<br>have in the dat | Please sele<br>k * Do not inc | Add Room Items<br>Please select items for this room by clicking on the ic<br>* Do not include any items that will be packed in a box<br>Hover over () to see item moving tips |         |          |            |  |
| 1 | Note: You may<br>you have adde<br>room by clickin                                                                |                               | BACK                                                                                                                                                                          |         | NE       |            |  |