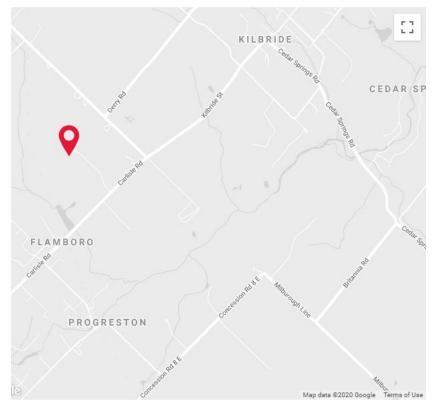

#### **Carlisle Golf Course**

523 Carlisle Road, Carlisle ON

Despite COVID-19, we had a fabulous day at Carlisle last year and we're back there again this year.

What a way to kick off the work week! Enjoy a pre-game lunch, a post game munchie, and Snowbird Auto Connection's "Hole In One" contest at the registration table where you are guaranteed at least a \$25 prize. Register a group or come by yourself & we'll match you with your colleagues. *Event-day COVID rules will apply.* 

#### Directions to Carlisle Golf Club - <u>623 Carlisle Road</u> (click for link to Google Maps)