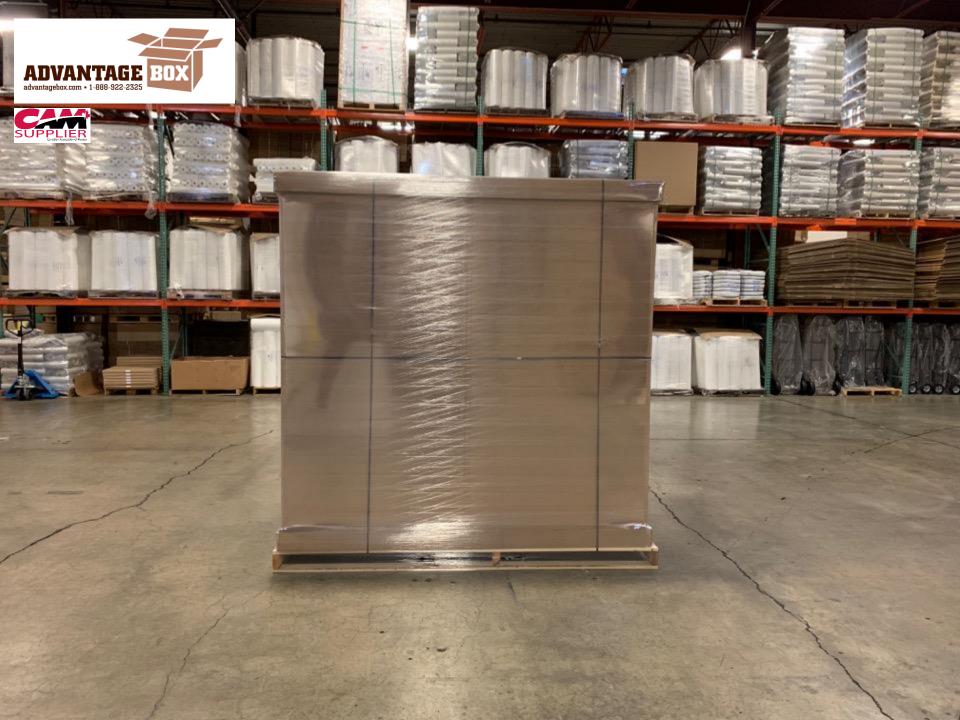

## **Benefits:**

- Includes heat-treated pallet for international use
- Strong triple-wall corrugated walls and lids
- **Extra lined floor for additional strength**
- Easy to handle low profile with pallet outside

## **Benefits:**

ADVANTAGE

RD

- amerika

90×48×90

Follos

- ✓ Includes heat-treated pallet for international use
- ✓ Strong triple-wall corrugated walls and lids
- ✓ Extra lined floor for additional strength
- ✓ Easy to handle low profile with pallet outside