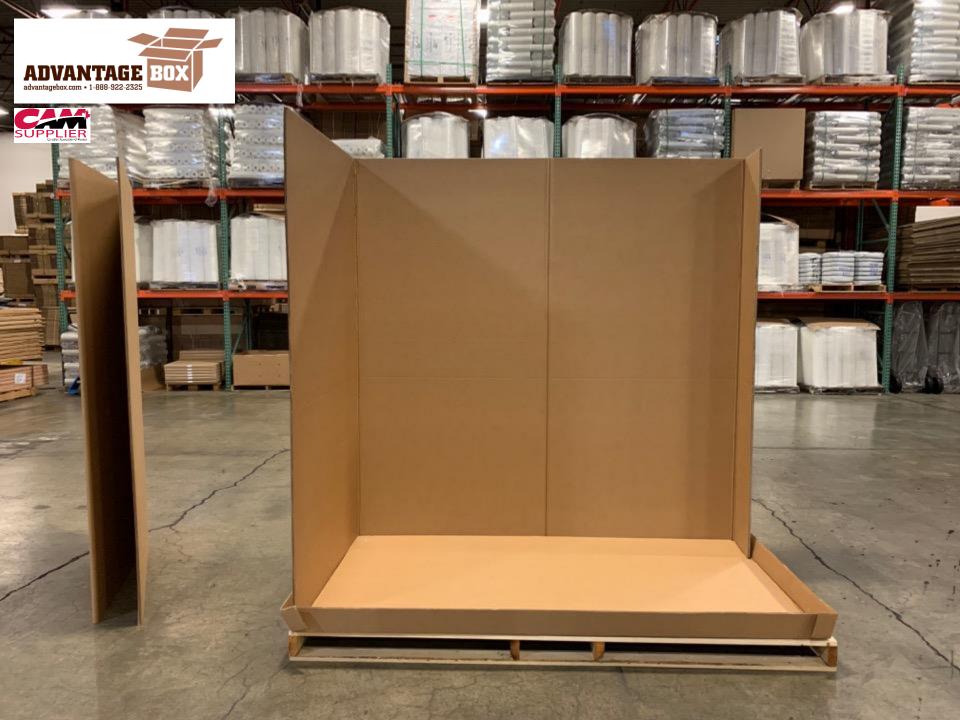

Call 1-888-922-2325 or email info@advantagebox.com for details

Introducing...our NEW and IMPROVED...

**Corrugated Lift Van** 

(Scroll Down...)

and in

.

SSIS 100

-

## **Benefits:**

ADVANTAGE

RD

- amerika

90×48×90

Follos

- ✓ Includes heat-treated pallet for international use
- ✓ Strong triple-wall corrugated walls and lids
- ✓ Extra lined floor for additional strength
- ✓ Easy to handle low profile with pallet outside