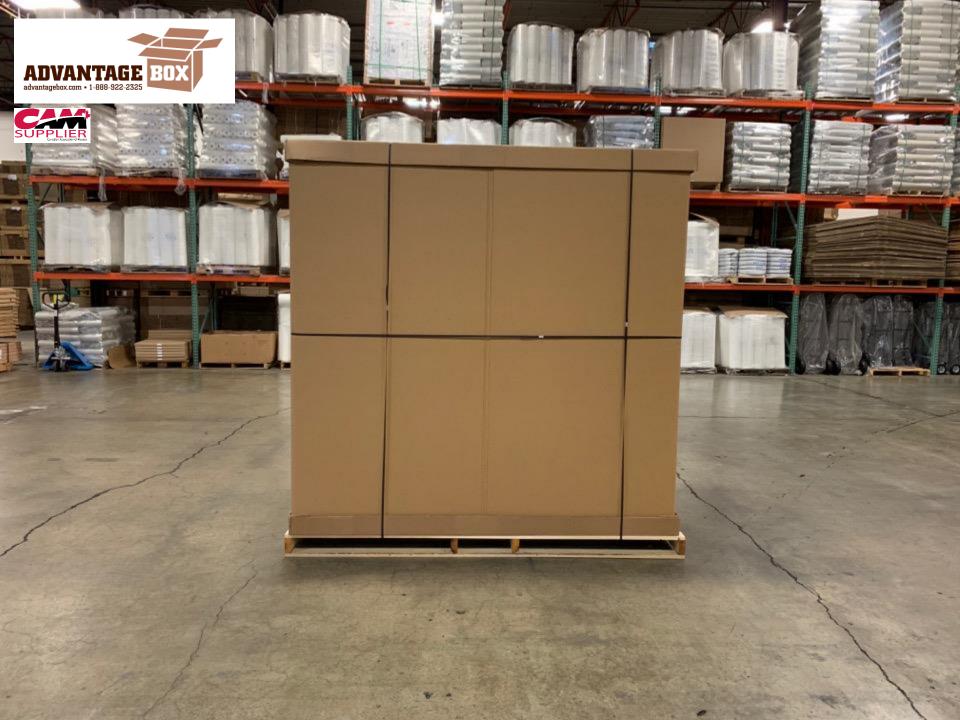

## **Benefits:**

- Includes heat-treated pallet for international use
- Strong triple-wall corrugated walls and lids
- **Extra lined floor for additional strength**
- Easy to handle low profile with pallet outside

## **Benefits:**

ADVANTAGE

RD

- amerika

90×48×90

Follos

- ✓ Includes heat-treated pallet for international use
- ✓ Strong triple-wall corrugated walls and lids
- ✓ Extra lined floor for additional strength
- ✓ Easy to handle low profile with pallet outside