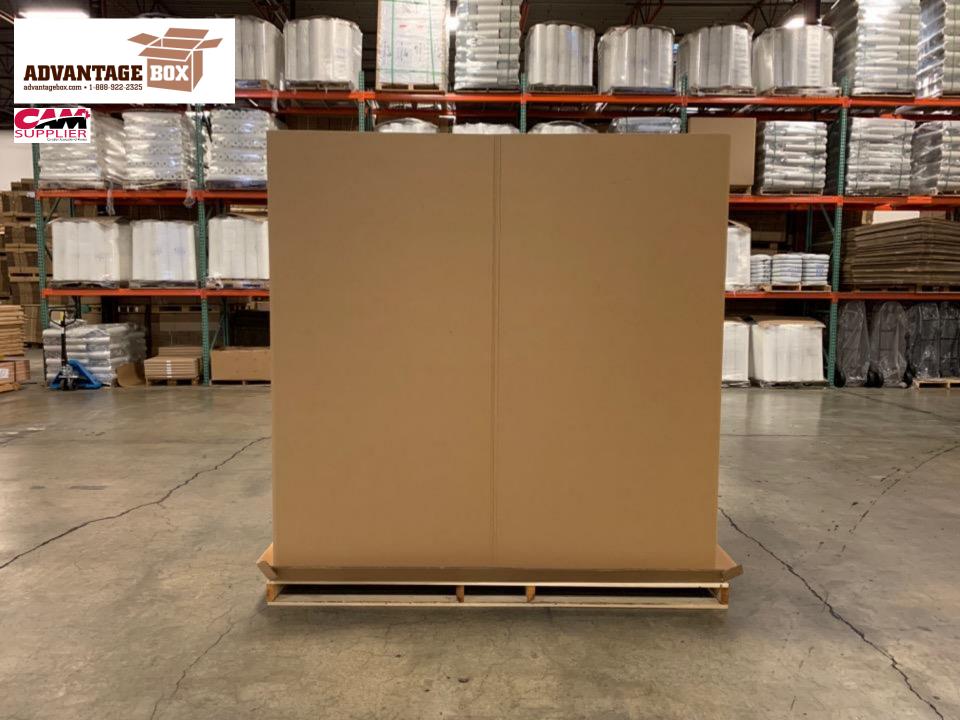

Call 1-888-922-2325 or email info@advantagebox.com for details

Introducing...our NEW and IMPROVED...

**Corrugated Lift Van** 

(Scroll Down...)

and in

.

SSIS 100

-

## **Benefits:**

ADVANTAGE

RD

- amerika

90×48×90

Follos

- ✓ Includes heat-treated pallet for international use
- ✓ Strong triple-wall corrugated walls and lids
- ✓ Extra lined floor for additional strength
- ✓ Easy to handle low profile with pallet outside