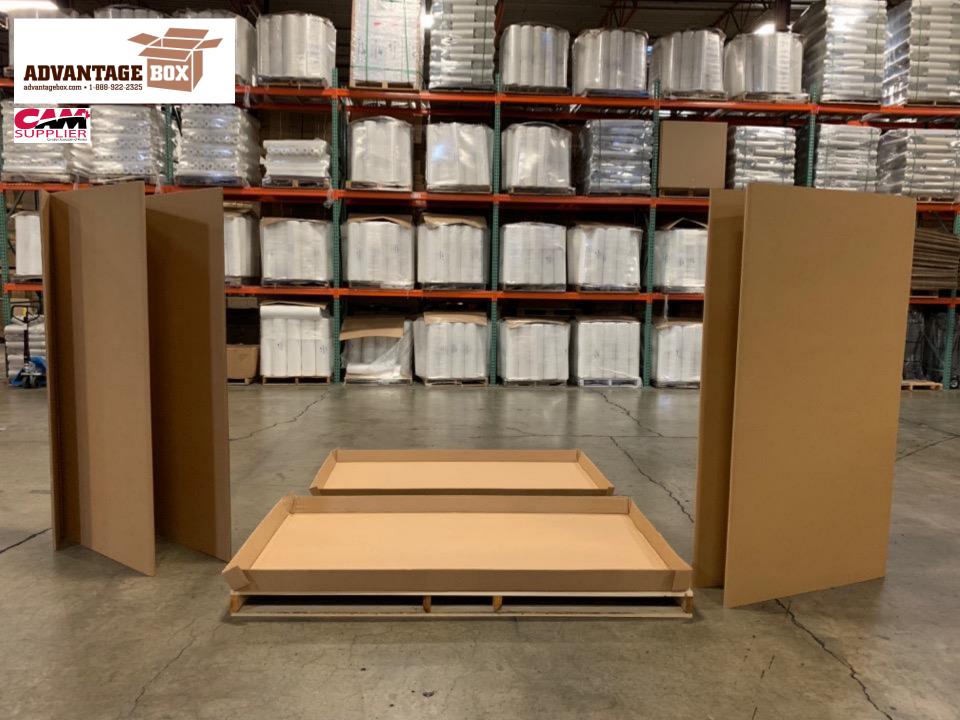

Call 1-888-922-2325 or email info@advantagebox.com for details

Introducing...our NEW and IMPROVED...

**Corrugated Lift Van** 

(Scroll Down...)

and in

.

SSIS 100

-

## **Benefits:**

ADVANTAGE

RD

- amerika

90×48×90

Follos

- ✓ Includes heat-treated pallet for international use
- ✓ Strong triple-wall corrugated walls and lids
- ✓ Extra lined floor for additional strength
- ✓ Easy to handle low profile with pallet outside