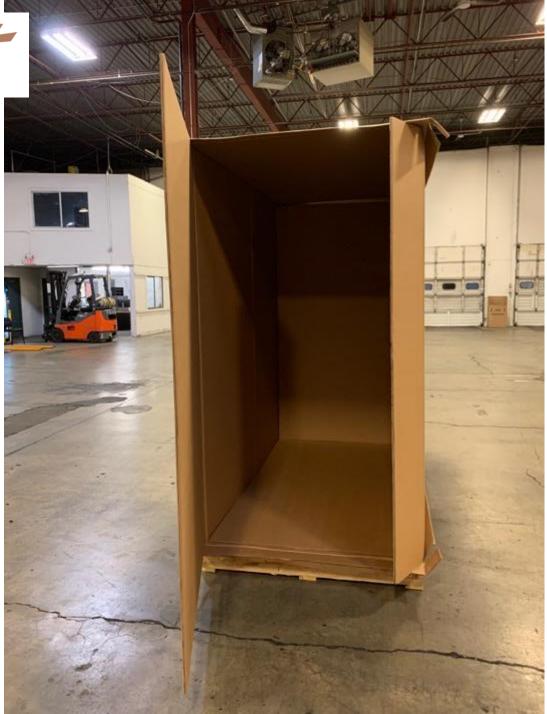

## **Benefits:**

- Includes heat-treated pallet for international use
- Strong triple-wall corrugated walls and lids
- **Extra lined floor for additional strength**
- Easy to handle low profile with pallet outside

## **Benefits:**

ADVANTAGE

RD

- amerika

90×48×90

Follos

- ✓ Includes heat-treated pallet for international use
- ✓ Strong triple-wall corrugated walls and lids
- ✓ Extra lined floor for additional strength
- ✓ Easy to handle low profile with pallet outside