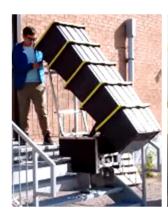

## **Doll-E Special Offer: 40% Discount on Pre-Orders!**

While **Doll-E**, **the stair-climbing mover's cart**, will officially launch in early 2020, **Quantum Robotic Systems** is pleased to offer CAM members a very special early-bird discount:

Based on our tests, **Doll-E** offers substantial **savings**, **allowing a 2-person crew to do the job of a 3-person crew in less time**. This means that your can save up to **1 full time salary**.

And since Doll-E's lifting capacity is over 500 lbs, it can be used to **move virtually everything** in a typical house: **boxes, bins, furniture and appliances**.