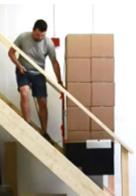

Based on our tests, **Doll-E** offers substantial **savings**, **allowing a 2-person crew to do the job of a 3-person crew in less time**. This means that your can save up to **1 full time salary**.

And since Doll-E's lifting capacity is over 500 lbs, it can be used to **move virtually everything** in a typical house: **boxes, bins, furniture and appliances**.