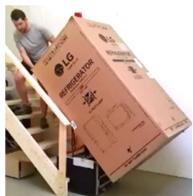

Based on our tests, **Doll-E** offers substantial **savings**, **allowing a 2-person crew to do the job of a 3-person crew in less time**. This means that your can save up to **1 full time salary**.

And since Doll-E's lifting capacity is over 500 lbs, it can be used to **move virtually everything** in a typical house: **boxes, bins, furniture and appliances**.